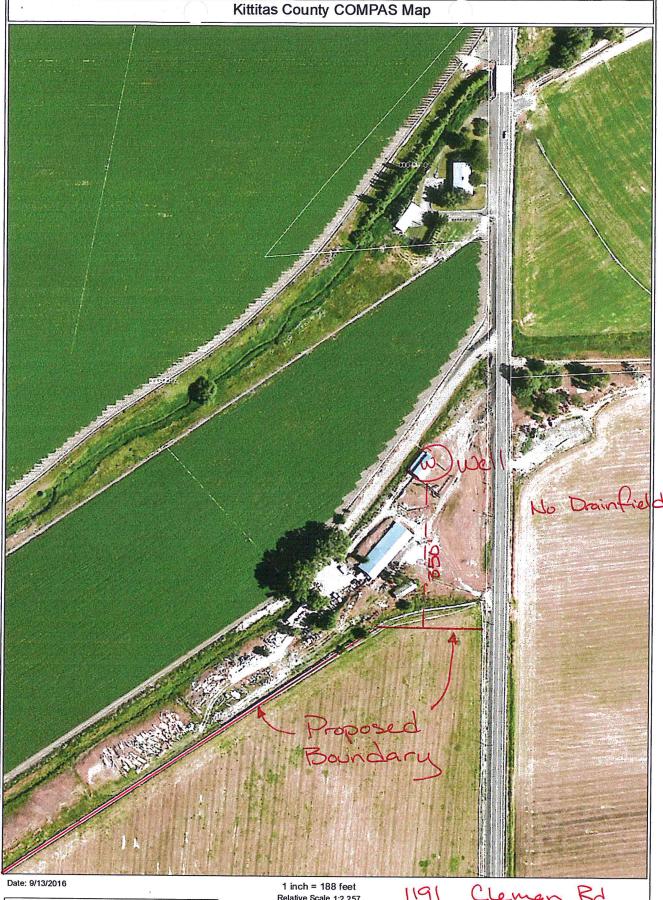

660133 - Site Plan Kittitas County COMPAS Map Adjust Boundary Existing Boundary Drainfield 1781 Cleman Road

Date: 9/13/2016

Disclaimer:
Kittas County makes every effort to produce and publish the most current and accurate information possible. No warranties, expressed or implied, are provided for the data, its use, or its interpretation. Kittas County does not guarantee the accuracy of the material contained herein and is not responsible for any use, misuse or representations by others regarding this information or its derivatives.

1 inch = 188 feet Relative Scale 1:2,257

Site Plan to Scale

1 = 200'

This Well & Drainfield over

0.06 0 0.01 0.02 0.04

800 from Proposed Boundary

Disclaimer:
Kittas County makes every effort to produce and publish the most current and accurate information possible. No warranties, expressed or implied, are provided for the data, its use, or its interpretation.
Kittas County does not guarantee the accuracy of the material contained herein and is not responsible for any use, misuse or representations by others regarding this information or its derivatives.

Relative Scale 1:2,257

1191 Cleman Rd Site Plan to Scale 1"= 200"