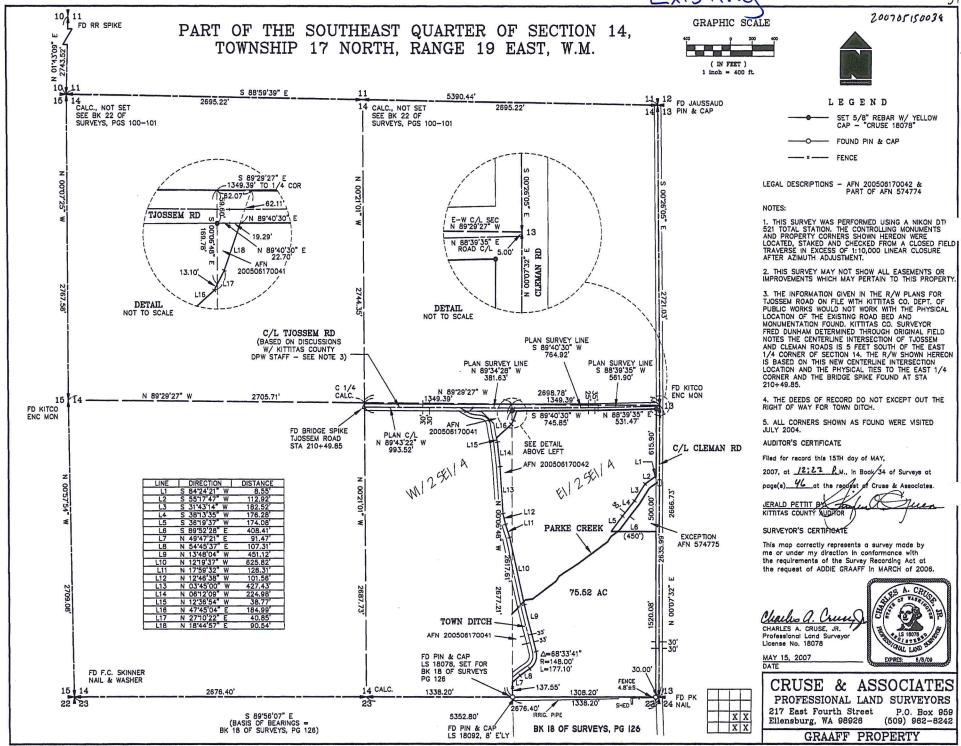

# Part of the E 1/2 of the NE 1/4 of Section 23, Township 17 North, Range 19 East, W.M.

LEGEND

The basis of bearings shown hereon is the Washington Coordinate System, South Zone.

This survey was performed using a Topcon GTS-3C total station. The controlling monuments and property corners shown hereon were located, staked and checked from a closed field traverse in excess of 1:10,000 linear closure after azimuth adjustment.

Section and quarter section corners for Section 23 were originally set in 1867 as charred posts in earth mounds. These corner monuments have been obliterated by road construction and improvements to private property. The corners as shown hereon are evidenced by road dedication documents and very old lines of occupation. These corners were last visited in March of 1992.

NW corner of E 1/2 of NE 1/4 Approximately 1/2 acre lies northerly of the existing fence. N 89'56'07" W 4' fenceline N 89'58'07" W S 88'37'34" W Parcel A 20.50 Acres C/L 10' irrigation S 00'51'42" E Eosement Section Line is C/L of Cleman Road West line of irrigation standpipe S 01'31'07" E 219.40 N 89'56'07" W 1316.57 West R/W Cleman Road LEGAL DESCRIPTION - EASEMENT "R" Easement "R" is 10.00 feet in width, 5.00 feet on each side of the centerline as delineated on that certain survey recorded Macch 12 1 1992 in Book 18 of Surveys at page 126. under Auditor's File Number 547.238 Records of Kittitas County, Washington; affecting a portion of

NO SCALE Sec. 23-17-19

the E 1/2 of the NE 1/4 of Section 23, Township 17 North, Range 19 East, W.M., Kittitas County, Washington.

SET PIN & CAP FOUND PIN & CAP

FENCE

ORIGINAL PARCEL DESCRIPTION Part of AFN 528836

LEGAL DESCRIPTION - PARCEL A

Parcel A of that certain survey recorded  $\underline{Macch}$  ( $2^{\frac{14}{4}}$ , 1992 in Book 18, of Surveys, at page(s) 126, under Auditor's File No. 547258 Records of Kittitas County, Washington, being a portion of the east half of the northeast quarter of Section 23, Township 17 North, Range 19 East, W.M., Kittitas County, Washington.

AUDITOR'S CERTIFICATE

Filed for record this 12 day of March 1992 at 4:03 PM., in Book 18 of Surveys at page(s)\_126\_at the request of Cruse & Nelson.

KITTITAS COUNTY AUDITOR

SURVEYOR'S CERTIFICATE

This map correctly represents a survey made by me or under my direction in conformance with the requirements of the Survey Recording Act at the request of Carolene Lund and Bobbi Lopeman

March

CHARLES A. CRUSE, JR.

Mar. 12, 1992

PROFESSIONAL LAND SURVEYORS

217 East Fourth Street Ellensburg, WA. 98926

P.O. Box 959 Ph. (509) 925-4747

VANCE ESTATE PROPERTY

Existing