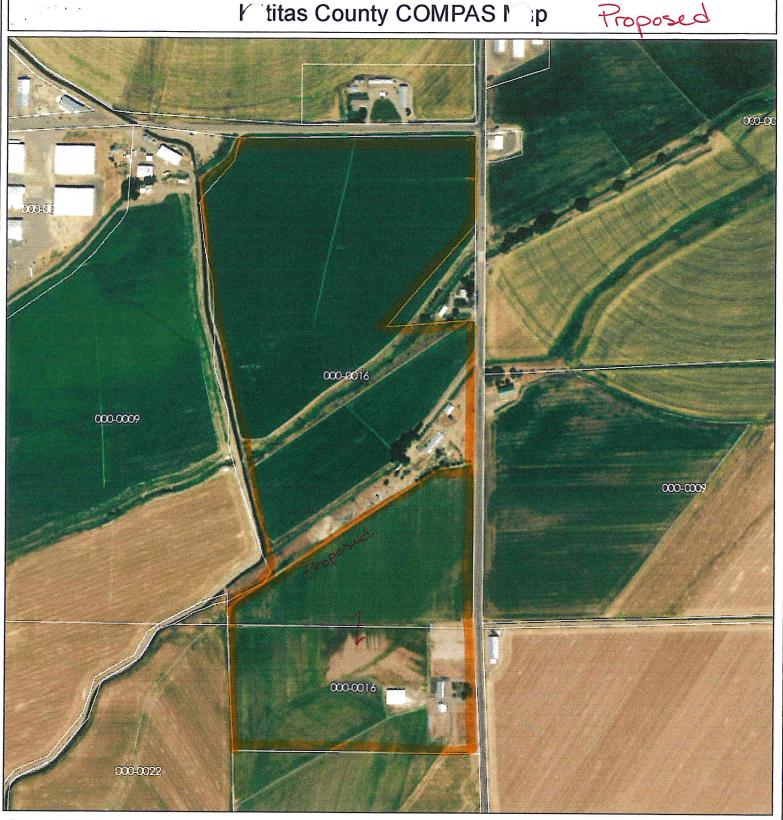

660133 - Site Plan Kittitas County COMPAS Map Adjust Boundary Existing Boundary Drainfield 1781 Cleman Road

Date: 9/13/2016

Disclaimer:
Kittas County makes every effort to produce and publish the most current and accurate information possible. No warranties, expressed or implied, are provided for the data, its use, or its interpretation. Kittas County does not guarantee the accuracy of the material contained herein and is not responsible for any use, misuse or representations by others regarding this information or its derivatives.

1 inch = 188 feet Relative Scale 1:2,257

Site Plan to Scale

1 = 200'

This Well & Drainfield over

0.06 0 0.01 0.02 0.04

800 from Proposed Boundary

Disclaimer:
Kittas County makes every effort to produce and publish the most current and accurate information possible. No warranties, expressed or implied, are provided for the data, its use, or its interpretation.
Kittas County does not guarantee the accuracy of the material contained herein and is not responsible for any use, misuse or representations by others regarding this information or its derivatives.

Relative Scale 1:2,257

1191 Cleman Rd Site Plan to Scale 1"= 200"