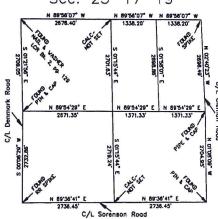

# Part of the E 1/2 of the NE 1/4 of Section 23, Township 17 North, Range 19 East, W.M.

LEGEND

The basis of bearings shown hereon is the Washington Coordinate System, South Zone.

This survey was performed using a Topcon GTS-3C total station. The controlling monuments and property corners shown hereon were located, staked and checked from a closed field traverse in excess of 1:10,000 linear closure after azimuth adjustment.

Section and quarter section corners for Section 23 were originally set in 1867 as charred posts in earth mounds. These corner monuments have been obliterated by road construction and improvements to private property. The corners as shown hereon are evidenced by road dedication documents and very old lines of occupation. These corners were last visited in March of 1992.

NW corner of E 1/2 of NE 1/4 Approximately 1/2 acre lies northerly of the existing fence. N 89'56'07" W 4' fenceline N 89'58'07" W S 88'37'34" W Parcel A 20.50 Acres C/L 10' irrigation S 00'51'42" E Eosement Section Line is C/L of Cleman Road West line of irrigation standpipe S 01'31'07" E 219.40 N 89'56'07" W 1316.57 West R/W Cleman Road LEGAL DESCRIPTION - EASEMENT "R" Easement "R" is 10.00 feet in width, 5.00 feet on each side of the centerline as delineated on that certain survey recorded Macch 12 1 1992 in Book 18 of Surveys at page 126. under Auditor's File Number 547.238 Records of Kittitas County, Washington; affecting a portion of

NO SCALE Sec. 23-17-19

the E 1/2 of the NE 1/4 of Section 23, Township 17 North, Range 19 East, W.M., Kittitas County, Washington.

SET PIN & CAP FOUND PIN & CAP

FENCE

ORIGINAL PARCEL DESCRIPTION Part of AFN 528836

LEGAL DESCRIPTION - PARCEL A

Parcel A of that certain survey recorded  $\underline{Macch}$  ( $2^{\frac{14}{4}}$ , 1992 in Book 18, of Surveys, at page(s) 126, under Auditor's File No. 547258 Records of Kittitas County, Washington, being a portion of the east half of the northeast quarter of Section 23, Township 17 North, Range 19 East, W.M., Kittitas County, Washington.

AUDITOR'S CERTIFICATE

Filed for record this 12 day of March 1992 at 4:03 PM., in Book 18 of Surveys at page(s)\_126\_at the request of Cruse & Nelson.

KITTITAS COUNTY AUDITOR

SURVEYOR'S CERTIFICATE

This map correctly represents a survey made by me or under my direction in conformance with the requirements of the Survey Recording Act at the request of Carolene Lund and Bobbi Lopeman

March

CHARLES A. CRUSE, JR.

Mar. 12, 1992

PROFESSIONAL LAND SURVEYORS

217 East Fourth Street Ellensburg, WA. 98926

P.O. Box 959 Ph. (509) 925-4747

VANCE ESTATE PROPERTY

Existing